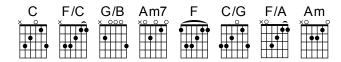

YOU WALK ME OUT

Verse 1: С F/C You walk me out on stormy waters, С F/C Test me on the desert sands, С G/B Am7 F Guide me through the busy crowds: C/G C F/C С F С You lead and I will follow You. Ooo.

Verse 2: С F/C You set my feet on mountain peaks, С F/C Lay me in the lion's den, С G/B Am7 F Down long and narrow winding roads, С F С C/G C F/C You lead and I will follow You. Ooo.

Verse 3: C/G F/A Plant me deep within Your pastures, C/G F/A Humble me under Your love, C G/B Am F Carry me upon Your shoulders: C Am C/G Am C You lead and I will follow You. Ooo.

Mid Section: Am F Am G C Lead me, guide me, and I will follow You. (Repeat x4)

Verse 4: F/C С Fix my eyes upon your glory, F/C С Set forever in my heart, С G/B Am7 F Spend my life upon Your purpose: C/G C F/C С F С You lead and I will follow You. Ooo.

Copyright © 2011 Thankyou Music/Adm. by CapitolCMGPublishing.com excl. UK & Europe, adm. by Integritymusic.com, a division of David C Cook songs@integritymusic.com Used by permission