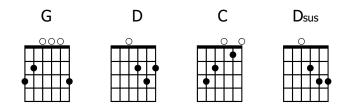

## ANCIENT OF DAYS STEVE & GINA SOUTHWORTH

| G                                                                | D                                                                       | C | D G |     |   | D | G |   | D |   |      |   |   |   |       |
|------------------------------------------------------------------|-------------------------------------------------------------------------|---|-----|-----|---|---|---|---|---|---|------|---|---|---|-------|
| Hallelujah, sing to the Lord songs of praise                     |                                                                         |   |     |     |   |   |   |   |   |   |      |   |   |   |       |
|                                                                  | G                                                                       | ì | D   | C I | ) | G |   | D |   | G | i    | D |   |   |       |
| We bless You Lord, we give to You glory due Your holy name       |                                                                         |   |     |     |   |   |   |   |   |   |      |   |   |   |       |
|                                                                  |                                                                         |   |     |     |   |   |   |   |   |   |      |   |   |   |       |
|                                                                  |                                                                         | G | D   |     | С | D | ( | G |   |   | D    |   | G | D |       |
| We stretch out our hands, we stretch out our hands unto You Lord |                                                                         |   |     |     |   |   |   |   |   |   |      |   |   |   |       |
|                                                                  | G                                                                       | D |     | С   | D | G |   | D |   | G |      | D |   |   | C D G |
| We                                                               | We lift up our voice, we lift up our voice inviting You into this place |   |     |     |   |   |   |   |   |   |      |   |   |   |       |
|                                                                  |                                                                         |   |     |     |   |   |   |   |   |   |      |   |   |   |       |
|                                                                  | C                                                                       | 1 | G   |     | С |   | G |   | D |   |      |   |   |   |       |
| Hear us oh God, as one we bring our praise                       |                                                                         |   |     |     |   |   |   |   |   |   |      |   |   |   |       |
|                                                                  | G                                                                       |   | С   | G   |   | С | G |   |   | D | Dsus | D |   |   |       |
| A pleasing sacrifice to You, oh Ancient of Days                  |                                                                         |   |     |     |   |   |   |   |   |   |      |   |   |   |       |
| GCDG                                                             |                                                                         |   |     |     |   |   |   |   |   |   |      |   |   |   |       |
| Ancient of Days                                                  |                                                                         |   |     |     |   |   |   |   |   |   |      |   |   |   |       |
|                                                                  |                                                                         |   | -   |     |   |   |   |   |   |   |      |   |   |   |       |
|                                                                  |                                                                         |   |     |     |   |   |   |   |   |   |      |   |   |   |       |
|                                                                  |                                                                         |   |     |     |   |   |   |   |   |   |      |   |   |   |       |