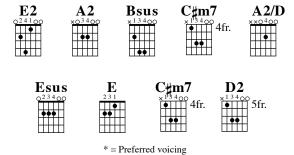

## Jesus You Are

INTRO
E2

CHORUS

A2 Bsus

Jesus You are, You are

C#m7 Bsus

Everything I'm not

A2 A2/D H

And everything that I want to be

A2 Bsus

Jesus You are, You are

C#m7 Bsus

The maker of my heart

A2 A2/D E Finish what you started in me (*Repeat*)

## **VERSE**

**A2** This is the hope I have  $\mathbf{E}$ **Esus** It's something I cannot see Ă2 You willingly gave your life Esus E Willing to die for me **C#m7\* A2 D2 Bsus** Now I believe, I believe, I believe (Repeat Chorus and Verse)

## Jesus You Are

| СН                                                          | ORUS                                |           | 4.0  | T.   |           |             |   |
|-------------------------------------------------------------|-------------------------------------|-----------|------|------|-----------|-------------|---|
| A2 Bsus Jesus You are, You are C#m7 Bsus Everything I'm not |                                     |           |      |      |           |             |   |
|                                                             |                                     | <b>A2</b> |      | A2/D | E         |             |   |
| And everything that I want to be  A2 Bsus                   |                                     |           |      |      |           |             |   |
| Jesus You are, You are  C#m7  Bsus                          |                                     |           |      |      |           |             |   |
| The maker of my heart                                       |                                     |           |      |      |           |             |   |
| (1st ending)<br>A2 A2/D E                                   |                                     |           |      |      |           |             |   |
| Finish what you started in me                               |                                     |           |      |      |           |             |   |
| (Repeat Chorus)                                             |                                     |           |      |      |           |             |   |
|                                                             | (2nd ending)<br><b>A2 A2/D C#m7</b> |           |      |      |           |             |   |
| Finish what you started in me                               |                                     |           |      |      |           |             |   |
| <b>D2</b> C#m7 Finish what you started in me                |                                     |           |      |      |           |             |   |
| A2 A2/D                                                     |                                     |           |      |      |           |             |   |
| Finish what you started                                     |                                     |           |      |      |           |             |   |
| INSTRUMENTAL A2 Bsus C#m7 Bsus A2 A2/D E                    |                                     |           |      |      |           |             |   |
|                                                             | <b>A2</b>                           | Bsus      | C#m7 | Bsus | <b>A2</b> | A2/D        | E |
|                                                             | <b>A2</b>                           | Bsus      | C#m7 | Bsus | <b>A2</b> | <b>A2/D</b> | E |
| CHORUS                                                      |                                     |           |      |      |           |             |   |
| A2 Bsus Jesus You are, You are                              |                                     |           |      |      |           |             |   |
| C#m7 Bsus                                                   |                                     |           |      |      |           |             |   |
| Everything I'm not A2 A2/D E                                |                                     |           |      |      |           |             |   |
| A2 A2/D E And everything that I want to be                  |                                     |           |      |      |           |             |   |
| A2 Bsus Jesus You are, You are                              |                                     |           |      |      |           |             |   |
| C#m7 Bsus                                                   |                                     |           |      |      |           |             |   |
| The maker of my heart A2 A2/D E2                            |                                     |           |      |      |           |             |   |
|                                                             | 1 he <b>A2</b>                      | maker     |      | art  |           | 2           |   |