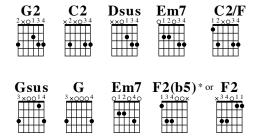

## Jesus You Are *RITA BALOCHE*

INTRO G2

CHORUS

**C2** Dsus Jesus You are, You are Em7 Dsus Everything I'm not G C2/F **C2** And everything that I want to be C2 Dsus Jesus You are, You are Em7 Dsus The maker of my heart C2/F G **C2** Finish what you started in me (Repeat)

## VERSE

**C2** This is the hope I have G Gsus It's something I cannot see Č2 You willingly gave your life Gsus G Willing to die for me F2(b5) or F2 **C2** Ĕm7 Now I believe, I believe, I believe (Repeat Chorus and Verse)

## Jesus You Are

CHORUS **C2** Dsus Jesus You are, You are Em7 Dsus Everything I'm not C2/F **C2** G And everything that I want to be C2 Dsus Jesus You are, You are Em7 Dsus The maker of my heart (1st ending) **C2** C2/F G Finish what you started in me (Repeat Chorus) (2nd ending) C2/F Em7 C2 Finish what you started in me F2 Em7 Finish what you started in me **C2** C2/F Finish what you started **INSTRUMENTAL** C2 Dsus Em7 Dsus C2 C2/F G C2 Dsus Em7 Dsus C2 C2/F G CHORUS **C2** Dsus Jesus You are, You are Em7 Dsus Everything I'm not C2/F **C**2 G And everything that I want to be C2 Dsus Jesus You are, You are Em7 Dsus The maker of my heart **G2 C2** C2/F Finish what you started