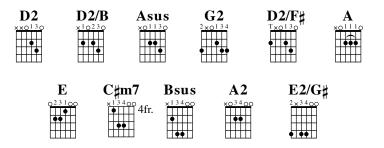

### VERSE

**D2** D2/B Asus I love because You first loved me **G2** A sinner saved by grace D2/B Asus D2 You exchanged Your blameless life for mine Ğ2 A debt I can't repay D/F# **G2** I don't deserve Your favor D/F# **G2** А Still You love me without measure

#### CHORUS

Ε C#m7 Your love is reaching me and I'm responding to it Bsus A2 Your love is changing me as I surrender to it Ε I'm holding nothing back C#m7 I give You every part Bsus My soul has been released (1st ending) A2 C#m7 Bsus A2 Ε Your love has captured my heart (Repeat Verse and Chorus)

# Your Love Is Reaching Me

**INSTRUMENTAL** E2/G# A2 C#m7 Bsus E2/G# A2 Bsus A2 **CHORUS** C#m7 Ε Your love is reaching me and I'm responding to it Bsus A2 Your love is changing me as I surrender to it Ε I'm holding nothing back C#m7 I give You every part Bsus My soul has been released (1st ending) A2 Your love has captured my heart (2nd ending) A2 Ε C#m7 Your love has captured my heart CODA Bsus Your love is reaching me E C#m7 A2 Your love has captured my heart